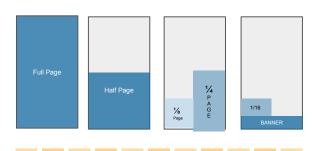

## **Standard Print Rates & Sizes**

| Size         | FC/BW         |
|--------------|---------------|
| Full Page    | \$625 / \$575 |
| Half Page    | \$425 / \$350 |
| Quarter Page | \$225 / \$180 |
| Eighth Page  | \$125 / \$100 |
| 1/16th Page  | \$70 / \$55   |
| Banner       | \$100 / \$75  |
| Backpage     | \$800 / \$650 |

## **Dimensions in inches**

| AD          | Width  | Height |
|-------------|--------|--------|
| Full Page   | 9 ¾"   | 15"    |
| Banner      | 9 3/4" | 2"     |
| Half - L    | 9 3⁄4" | 7.25"  |
| Half - P    | 4.875" | 15"    |
| Quarter - P | 4.875" | 7.25"  |
| Eighth - P  | 4.875" | 3.5"   |
| 1/16th      | 2.5"   | 3.5"   |