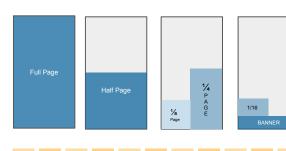

# **Standard Print Rates & Sizes**

| Size         | FC/BW         |
|--------------|---------------|
| Full Page    | \$625 / \$575 |
| Half Page    | \$425 / \$350 |
| Quarter Page | \$225 / \$180 |
| Eighth Page  | \$125 / \$100 |
| 1/16th Page  | \$70 / \$55   |
| Banner       | \$100 / \$75  |
| Backpage     | \$800 / \$650 |

# **Dimensions in inches**

| AD          | Width  | Height |
|-------------|--------|--------|
| Full Page   | 9 ¾"   | 15"    |
| Banner      | 9 3/4" | 2"     |
| Half - L    | 9 3⁄4" | 7.25"  |
| Half - P    | 4.875" | 15"    |
| Quarter - P | 4.875" | 7.25"  |
| Eighth - P  | 4.875" | 3.5"   |
| 1/16th      | 2.5"   | 3.5"   |