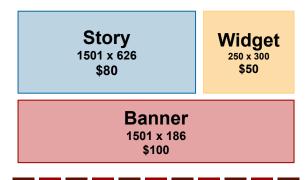

# **Standard Print Rates & Sizes**

| Size         | FC/BW         |
|--------------|---------------|
| Full Page    | \$625 / \$575 |
| Half Page    | \$425 / \$350 |
| Quarter Page | \$225 / \$180 |
| Eighth Page  | \$125 / \$100 |
| 1/16th Page  | \$70 / \$55   |
| Banner       | \$100 / \$75  |
| Backpage     | \$800 / \$650 |

# **Dimensions in inches**

| AD          | Width  | Height |
|-------------|--------|--------|
| Full Page   | 9 ¾"   | 15"    |
| Banner      | 9 3/4" | 2"     |
| Half - L    | 9 3⁄4" | 7.25"  |
| Half - P    | 4.875" | 15"    |
| Quarter - P | 4.875" | 7.25"  |
| Eighth - P  | 4.875" | 3.5"   |
| 1/16th      | 2.5"   | 3.5"   |